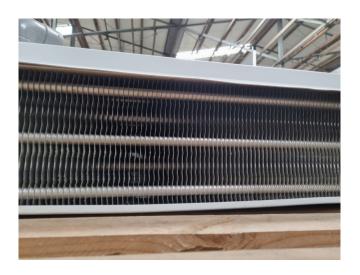

#### **Used Delta MCM-22**

Used Delta MCM-22 evaporator for Freon with electric defrost. Complete with 2 EBM-Papst M4Q045-EA01-16 fans - 50 Hz - 90/25 W - 1300 RPM and a total airflow of 1.200 m³/h. \*All components of this used evaporator will be tested on good working, leak free condition (electro engines), coils, bearings) Choosing HOSBV means buying with warranty. We perform a industrial cleaning and rust spots will be covered. Also, we can arrange your shipment.