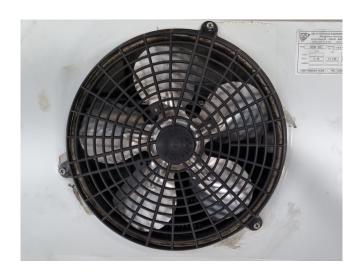

#### **Used Delta MCM-22**

Used Delta MCM-22 evaporator for Freon with electric defrost. Complete with 2 EBM-Papst M4Q045-EA01-16 fans - 50 Hz - 90/25 W - 1300 RPM and a total airflow of 1.200 m³/h. \*All components of this used evaporator will be tested on good working, leak free condition (electro engines), coils, bearings) Choosing HOSBV means buying with warranty. We perform a industrial cleaning and rust spots will be covered. Also, we can arrange your shipment.