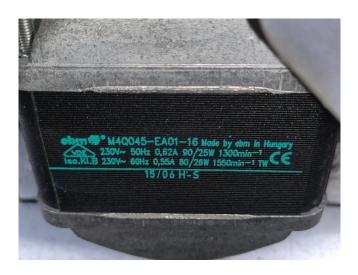

#### **Used Delta MCM-22**

Used Delta MCM-22 evaporator for Freon with electric defrost. Complete with 2 EBM-Papst M4Q045-EA01-16 fans - 50 Hz - 90/25 W - 1300 RPM and a total airflow of 1.200 m³/h. \*All components of this used evaporator will be tested on good working, leak free condition (electro engines), coils, bearings) Choosing HOSBV means buying with warranty. We perform a industrial cleaning and rust spots will be covered. Also, we can arrange your shipment.