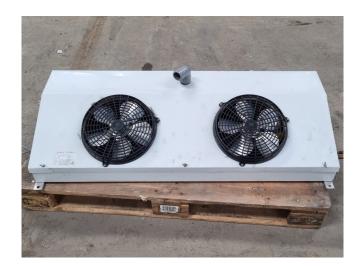

#### **Used Delta MCM-22**

Used Delta MCM-22 evaporator for Freon with electric defrost. Complete with 2 EBM-Papst M4Q045-EA01-16 fans - 50 Hz - 90/25 W - 1300 RPM and a total airflow of 1.200 m³/h. \*All components of this used evaporator will be tested on good working, leak free condition (electro engines), coils, bearings) Choosing HOSBV means buying with warranty. We perform a industrial cleaning and rust spots will be covered. Also, we can arrange your shipment.