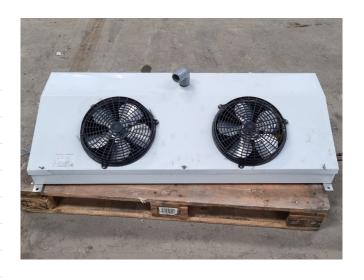

#### **Used Delta MCM-22**

Used Delta MCM-22 evaporator for Freon with electric defrost. Complete with 2 EBM-Papst M4Q045-EA01-16 fans - 50 Hz - 90/25 W - 1300 RPM and a total airflow of 1.200 m³/h. \*All components of this used evaporator will be tested on good working, leak free condition (electro engines), coils, bearings) Choosing HOSBV means buying with warranty. We perform a industrial cleaning and rust spots will be covered. Also, we can arrange your shipment.