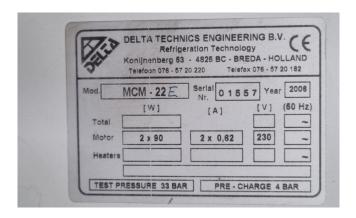

## **Specifications**

| Brand              | Delta                    |
|--------------------|--------------------------|
| Туре               | MCM-22                   |
| kW                 | 1,3                      |
| Refrigerant        | Freon                    |
| Number of Fans     | 2                        |
| Fin Space in mm    | 7                        |
|                    |                          |
| Defrosting         | Electric                 |
| Defrosting<br>m³/h | Electric<br>1.200        |
|                    |                          |
| m³/h               | 1.200                    |
| m³/h               | 1.200<br>1340x500x300 mm |

#### **Used Delta MCM-22**

Used Delta MCM-22 evaporator for Freon with electric defrost. Complete with 2 EBM-Papst M4Q045-EA01-16 fans - 50 Hz - 90/25 W - 1300 RPM and a total airflow of 1.200 m³/h. \*All components of this used evaporator will be tested on good working, leak free condition (electro engines), coils, bearings) Choosing HOSBV means buying with warranty. We perform a industrial cleaning and rust spots will be covered. Also, we can arrange your shipment.